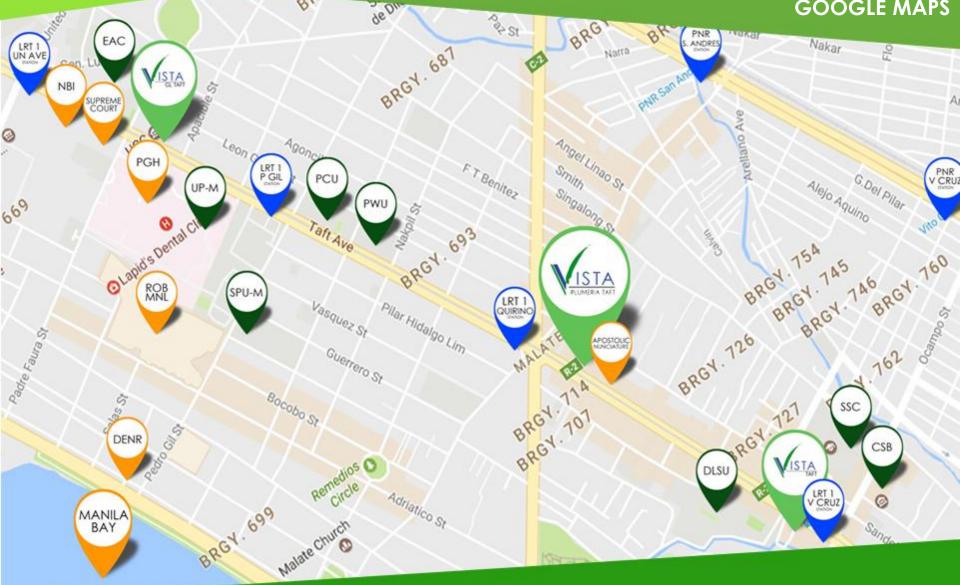

Vista Residences Creates a Roster of "CONDOMINIUM SERIES" to Cater to its Diverse Markets.

ISTA RESIDENCES A Vista Land Company

# STUDENT LIVING REPEFINED

#### **The Vista Residences University Series Towers**





#### **PROJECT BRIEF**

# **PROJECT INFORMATION**



JV PARTNERS

ADDRESS

LOT AREA

NO. OF FLOORS

NO. OF UNITS

TURNOVER DATE

The Yupangco Family

2128 Taft Avenue, Malate, Manila

1,893 SQM

40 Storeys

40 Units / Floor (Residential)

Q4 2022

\*Details are not yet final and are subject to change.

## THE LOCATION **GOOGLE MAPS**



85

# THE LOCATION GOOGLE EARTH

Motorstar

Nid's Balot sa Dahon

Ve

Grandeurs Inihaw and

Quirino

2000 Tower, aft Avenue

a Bank Quirino

ft Ave

Veritas Maritime Corporation

Bamboo Giant Garden Restaurant & Bar Malate

> BCIDP Business Consulting Services

Minerva B/ Artocillo Fastfood

1053

Primeworld Manpower Agency Incorporated

Yakitori Dori

Bpi - Family Gnaks Grill and

Savings Bank

Emmanuel Medical and Diagnostic Centr

Apq Flaming Arrows Steak Haus

> Asian International Manpower Services

🗧 🗧 Game Zone 😒

Andok's

Quirino Avenue

2128 Taft Avenue unli4u korean barbeque

Kiss King of Ball

ANM, Bank of the Rhilippine Islands

> Protect Marine Deak and Engine Officers of

> > 👔 2240 paseo k

Embassy of the Holy See Apostolic Nunciature

Mariner's HomerAnnex 2

The Century C