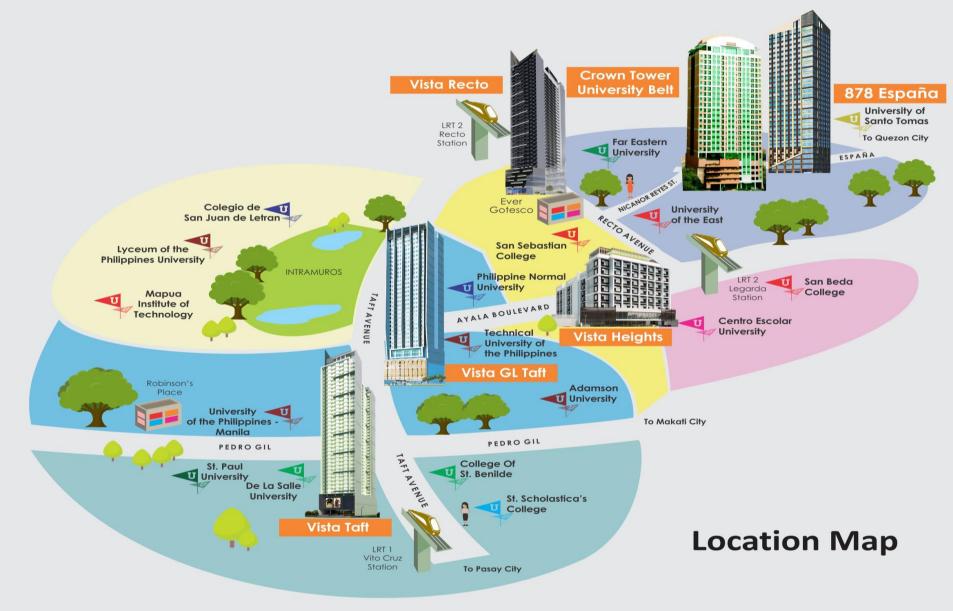

## THE VICINITY UNIVERSITY BELT

Linking clusters of universities and colleges at Ermita and far Malate, capturing both student markets.

De La Salle University – Manila De La Salle – College of St. Benilde St. Scholastica's College Philippine Women's University Philippine Christian University University of the Philippines – Manila St. Paul University – Manila Emilio Aguinaldo College