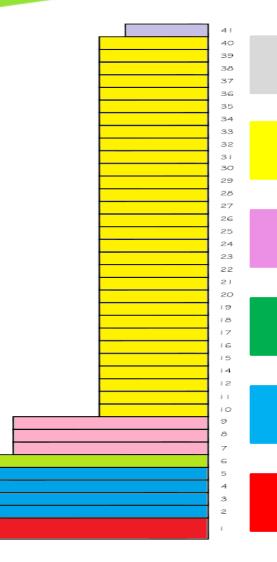

# **STACKING DIAGRAM**

Roofdeck 1 Storey, 41<sup>st</sup> Floor

Residential 30 Storeys, 10<sup>th</sup> to 40<sup>th</sup> Floor

Office 3 Storeys, 7<sup>th</sup> to 9<sup>th</sup> Floor

Amenity + Residential 1 Storey, 6<sup>th</sup> Floor

Parking Floors 4 Storeys, 2<sup>nd</sup> to 5<sup>th</sup> Floor

Commercial & Lobbies 1 Storey, Ground Floor