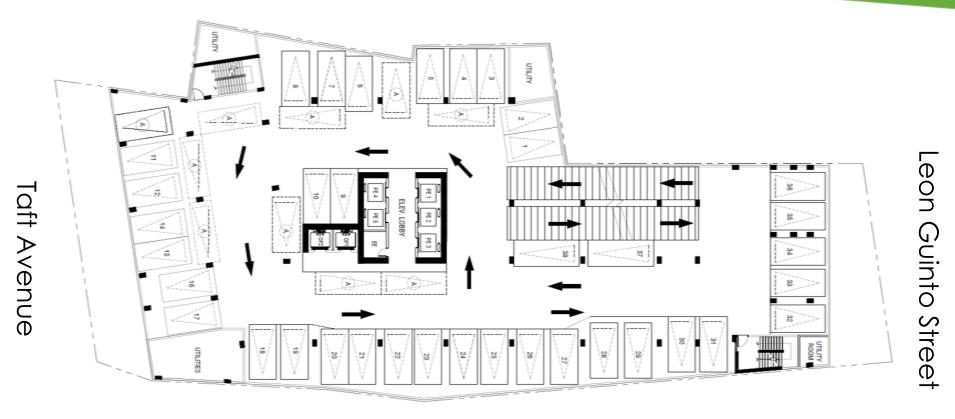

# **FLOOR PLAN RESIDENTIAL (11F to 40F)**

Taft Avenue

Details are not yet final and are subject to change. Updated as of Mid-June 2017.

# Leon Guinto Street