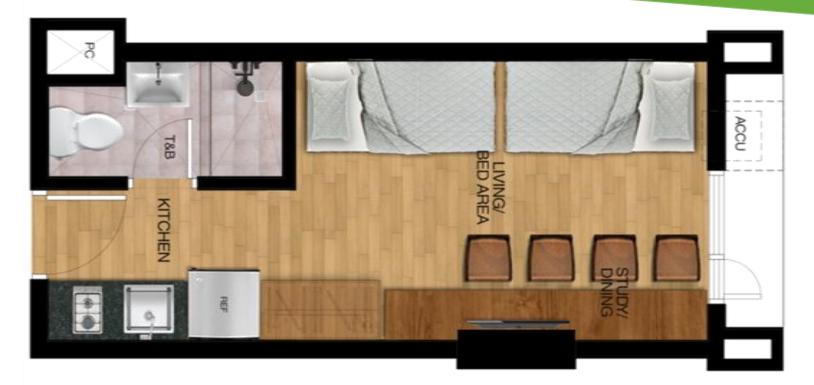

# **UNIT LAYOUTS**

#### Typical 21 SQM Studio Unit Two Bunk-Bed Layout

\*Details are not yet final and are subject to change.