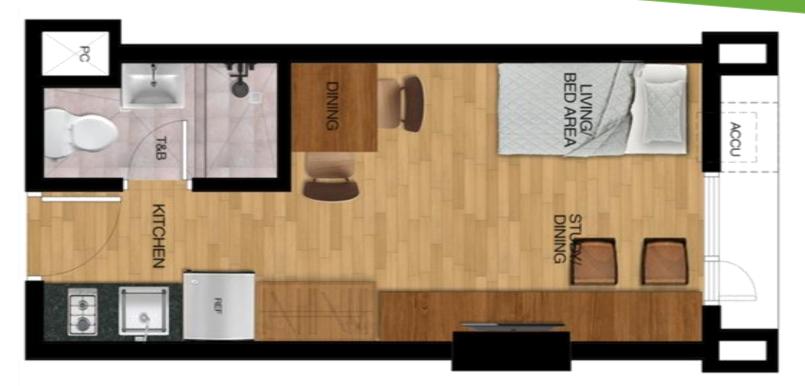

# **UNIT LAYOUTS**

#### Typical 21 SQM Studio Unit Regular Bed Layout

\*Details are not yet final and are subject to change.