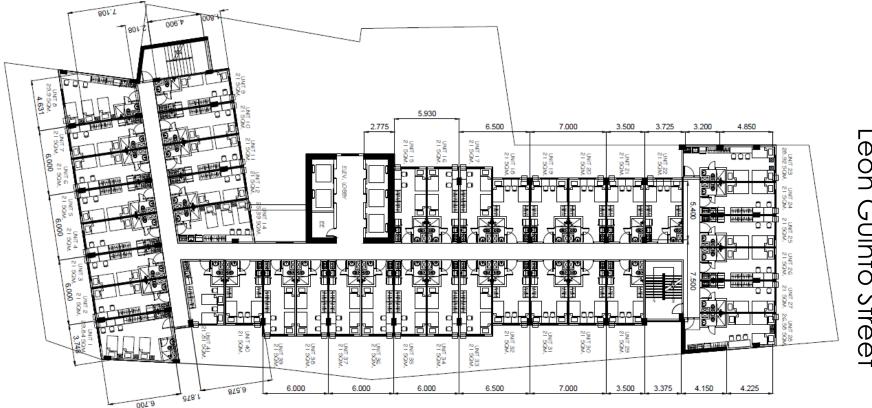

# **FLOOR PLAN RESIDENTIAL (11F to 40F)**

Taft Avenue

Details are not yet final and are subject to change. Updated as of Mid-June 2017.

# Leon Guinto Street